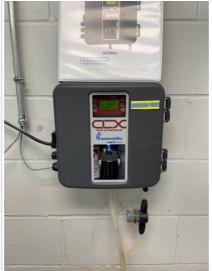

| Location       | WWTP Lab              |
|----------------|-----------------------|
| Instrument S/N | 2022110407            |
| Model          | CLX Chlorine Analyzer |

Organized Water 641-426-5466 LINOH2O.COM