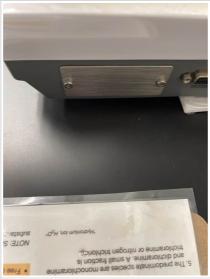

# **INSTRUMENT AUDIT AND ANALYSIS**

| Date of IAAA     | 03-20-2024        |
|------------------|-------------------|
| Time of IAAA     | 10:05 AM (-5 GMT) |
| Instrument       | IAAA: DR 900      |
| Instrument Photo |                   |

| Location             | WWTP Lab                        |
|----------------------|---------------------------------|
| Instrument S/N       | 212856601007                    |
| Model                | DR900                           |
| Instrument Condition | Fair                            |
| Reccomendations      | Annual Preventative Maintenance |
| Quote Requested      | Yes                             |
| Notes                |                                 |
| Video                |                                 |
| Audio                |                                 |