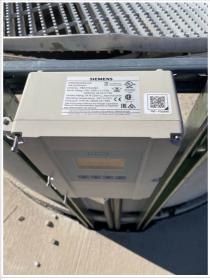

# Instrument - # 14

| Instrument Information        |                          |
|-------------------------------|--------------------------|
| Instrument Audit and Analysis |                          |
| Date of IAAA                  | 03-20-2024               |
| Time of IAAA                  | 10:18 AM (-5 GMT)        |
| Instrument                    | IAAA: FLOWMETER EFFLUENT |
| Instrument Photo              | 1885                     |

# **INSTRUMENT AUDIT AND ANALYSIS**

| Location             | Effluent                        |
|----------------------|---------------------------------|
| Instrument S/N       | P7222065                        |
| Model                | Siemens HydroRanger 200         |
| Instrument Condition | Good                            |
| Reccomendations      | Annual Preventative Maintenance |
| Quote Requested      | Yes                             |
| Notes                |                                 |
| Video                |                                 |
| Audio                |                                 |
|                      |                                 |