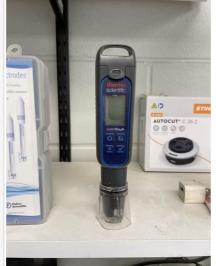

| Location             | WWTP Lab                        |
|----------------------|---------------------------------|
| Instrument S/N       | Unknown                         |
| Model                | Thermo Scientific               |
| Instrument Condition | Good                            |
| Reccomendations      | Annual Preventative Maintenance |
| Quote Requested      | Yes                             |