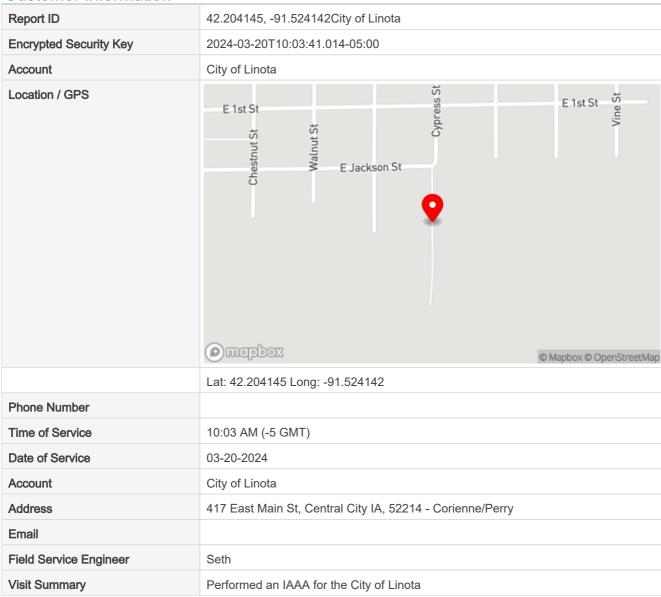

#### Instrument - #1

| Instrument Audit and Analysis |                   |
|-------------------------------|-------------------|
| Date of IAAA                  | 03-20-2024        |
| Time of IAAA                  | 10:04 AM (-5 GMT) |
| Instrument                    | IAAA: SCALE       |

#### Instrument Photo

| Location             | WWTP Lab                        |
|----------------------|---------------------------------|
| Instrument S/N       | Unknown                         |
| Model                | Mettler Toledo                  |
| Instrument Condition | Fair                            |
| Reccomendations      | Annual Preventative Maintenance |
| Quote Requested      | Yes                             |
| Notes                |                                 |
| Video                |                                 |
| Audio                |                                 |
|                      |                                 |