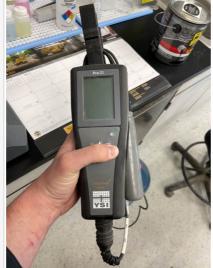

### **Instrument Information**

| Instrument Audit and Analysis |                       |
|-------------------------------|-----------------------|
| Date of IAAA                  | 03-20-2024            |
| Time of IAAA                  | 10:12 AM (-5 GMT)     |
| Instrument                    | IAAA: DO PORTABLE/LAB |
| Instrument Photo              |                       |

| Location             | WWTP Lab                        |
|----------------------|---------------------------------|
| Instrument S/N       | Unkown                          |
| Model                | YSI Pro 20                      |
| Instrument Condition | Fair                            |
| Reccomendations      | Annual Preventative Maintenance |
| Quote Requested      | Yes                             |
| Notes                |                                 |
| Video                |                                 |
| Audio                |                                 |