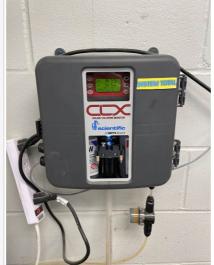

# **Instrument Information**

| Instrument Audit and Analysis |                        |
|-------------------------------|------------------------|
| Date of IAAA                  | 03-20-2024             |
| Time of IAAA                  | 10:06 AM (-5 GMT)      |
| Instrument                    | IAAA: CHLORINE PROCESS |

| Location       | WWTP Lab              |
|----------------|-----------------------|
| Instrument S/N | 2022110407            |
| Model          | CLX Chlorine Analyzer |

Organized Water 641-426-5466 LINOH2O.COM

# **INSTRUMENT AUDIT AND ANALYSIS**

| Instrument Condition | Good                            |
|----------------------|---------------------------------|
| Reccomendations      | Annual Preventative Maintenance |
| Quote Requested      | Yes                             |
| Notes                |                                 |
| Video                |                                 |
| Audio                |                                 |