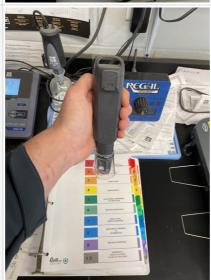

# **INSTRUMENT AUDIT AND ANALYSIS**

| Time of IAAA         | 10:07 AM (-5 GMT)                                                                                        |
|----------------------|----------------------------------------------------------------------------------------------------------|
| Instrument           | IAAA: PH PORTABLE /LAB                                                                                   |
| Instrument Photo     |                                                                                                          |
|                      | Pocket Pro pit PN 9351000 BN 20011000112 Country of Crigor China Line Line Line Line Line Line Line Line |
| Location             | WWTP lab                                                                                                 |
| Instrument S/N       | 200110001012                                                                                             |
| Model                | Pocket pro                                                                                               |
| Instrument Condition | Good                                                                                                     |
| Reccomendations      | Annual Preventative Maintenance                                                                          |
| Quote Requested      | Yes                                                                                                      |
| Notes                |                                                                                                          |
| Video                |                                                                                                          |
| Audio                |                                                                                                          |
| Instrument - # 9     |                                                                                                          |