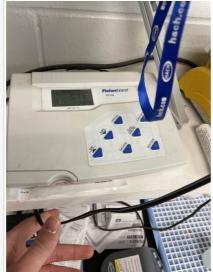

# **Instrument Information**

| Instrument Audit and Analysis |                     |
|-------------------------------|---------------------|
| Date of IAAA                  | 03-20-2024          |
| Time of IAAA                  | 10:09 AM (-5 GMT)   |
| Instrument                    | IAAA:pH Bench - Lab |
|                               |                     |

| Location             | WWTP                            |
|----------------------|---------------------------------|
| Instrument S/N       | Unkown                          |
| Model                | Fisher pH Benchtop              |
| Instrument Condition | Fair                            |
| Reccomendations      | Annual Preventative Maintenance |
| Quote Requested      | Yes                             |
| Notes                |                                 |