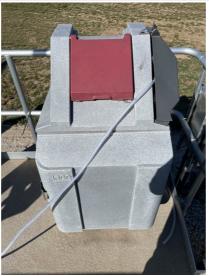

# Instrument - # 13

| Instrument Audit and Analysis |                         |
|-------------------------------|-------------------------|
| Date of IAAA                  | 03-20-2024              |
| Time of IAAA                  | 10:16 AM (-5 GMT)       |
| Instrument                    | IAAA: ISCO Sampler 4700 |

# **INSTRUMENT AUDIT AND ANALYSIS**

Instrument Photo

Location

Effluent

Organized Water 641-426-5466 LINOH2O.COM

# **INSTRUMENT AUDIT AND ANALYSIS**

| Instrument S/N       | 21800148                        |
|----------------------|---------------------------------|
| Model                | ISCO 5800                       |
| Instrument Condition | Good                            |
| Reccomendations      | Annual Preventative Maintenance |
| Quote Requested      | Yes                             |
| Notes                |                                 |
| Video                |                                 |
| Audio                |                                 |