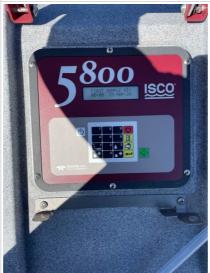

# Instrument - # 13

| Instrument Audit and Analysis |                         |
|-------------------------------|-------------------------|
| Date of IAAA                  | 03-20-2024              |
| Time of IAAA                  | 10:16 AM (-5 GMT)       |
| Instrument                    | IAAA: ISCO Sampler 4700 |

# **INSTRUMENT AUDIT AND ANALYSIS**

Instrument Photo

Location

Effluent

Organized Water 641-426-5466 LINOH2O.COM

# **INSTRUMENT AUDIT AND ANALYSIS**

| Instrument S/N       | 21800148                        |
|----------------------|---------------------------------|
| Model                | ISCO 5800                       |
| Instrument Condition | Good                            |
| Reccomendations      | Annual Preventative Maintenance |
| Quote Requested      | Yes                             |
| Notes                |                                 |
| Video                |                                 |
| Audio                |                                 |